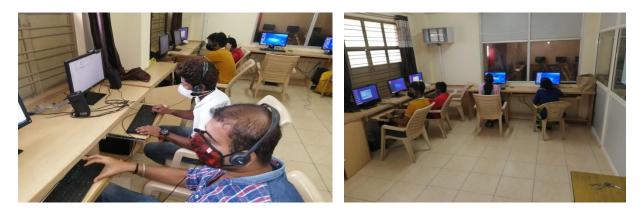

Computer Lab;

There are two furnished and functional computer labs comprising of 55 computers

# Language lab:

The computer assisted Language Lab (CALL)) has sufficient furniture, computers, headsets, microphones, and supporting technology which aids to learn different languages.