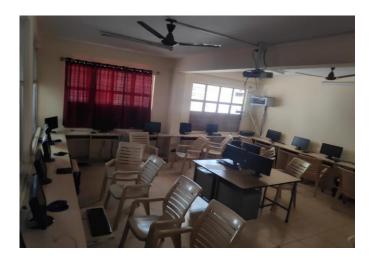

Computer Lab;

There are two furnished and functional computer labs comprising of 55 computers