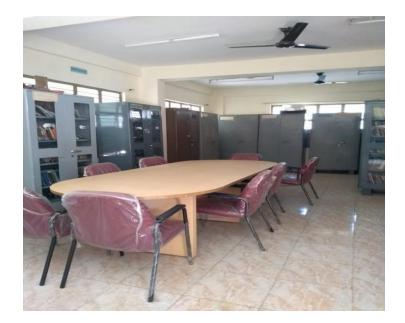

# FACILITIES AVAILABLE WITH US

Campus and Infrastructure;

The two storey building of 110\*70 sq feet has separate rooms for all departments of DIET, spacious rooms for administrative staff, rooms for different labs, a library, hostel and conference hall. It has adequate rooms to conduct different training with network connectivity, and CCTV surveillance.

# Library:

Library has a large collection of reference books, books on kannada and English literature, encyclopedia, journals, dictionaries, teacher training literature, educational magazines, books on psychology, story books, novels, and many more which are arranged in an organized and digitalized (e-granthalaya) manner.