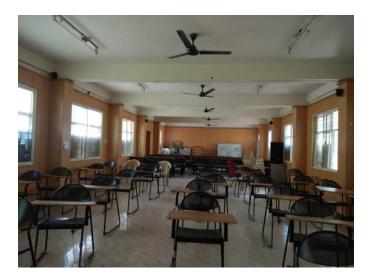

Conference Hall;

A lecture hall has seating capacity for 100 members ,with proper audio/video system, where many state, division and district level programmes, trainings, teachers counseling, were undertaken.