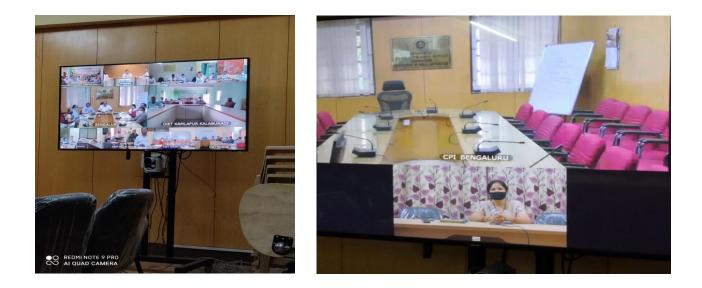

Video conferencing:

Through video conference studio we have access to communicate with different state level officials and attend trainings, meetings any time.